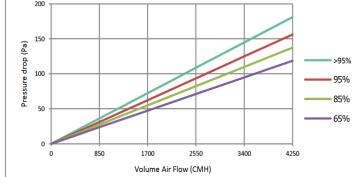

#### **SPECIFICATION**

| Nominal Size<br>W x H x D (in) | Actual Size<br>W x H x D (mm) | Efficiency (%)<br>ON 0.3MICRON | Filter Class<br>EN779 | Rated Air Flow<br>(CMH) | Initial<br>Pressure Drop<br>(Pa) | Final<br>Pressure Drop<br>(Pa) |
|--------------------------------|-------------------------------|--------------------------------|-----------------------|-------------------------|----------------------------------|--------------------------------|
| 24 x 24 x 12                   | 592 x 592 x 292               | >95%                           | 9                     | 3400                    | 145                              | 450                            |
| 12 x 24 x 12                   | 287 x 592 x 292               | >95%                           | 9                     | 1700                    | 145                              | 450                            |
| 24 x 24 x 12                   | 592 x 592 x 292               | 90-95%                         | 8                     | 3400                    | 125                              | 450                            |
| 12 x 24 x 12                   | 287 x 592 x 292               | 90-95%                         | 8                     | 1700                    | 125                              | 450                            |
| 24 x 24 x 12                   | 592 x 592 x 292               | 80-85%                         | 7                     | 3400                    | 110                              | 450                            |
| 12 x 24 x 12                   | 287 x 592 x 292               | 80-85%                         | 7                     | 1700                    | 110                              | 450                            |

# Temperatur Humidity Lin

Pressure drop diagram valid for size 592 mm x 592 mm