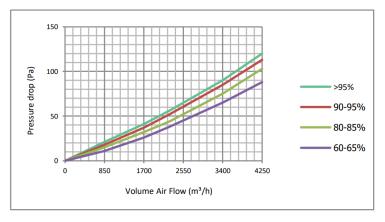

- Optimized 3V air flow characteristics.

- Fully incinerateables.

| Nominal Size<br>W x H x D (in) | Actual Size<br>W x H x D (mm) | Average Efficiency<br>(%) | Filter Class<br>EN779 | Rated Air Flow<br>(CMH) | Initial<br>Pressure Drop<br>(Pa) | Final<br>Pressure Drop<br>(Pa) |
|--------------------------------|-------------------------------|---------------------------|-----------------------|-------------------------|----------------------------------|--------------------------------|
| 24 x 24 x 12                   | 592 x 592 x 292               | >95%                      | 9                     | 3400                    | 90                               | 450                            |
| 12 x 24 x 12                   | 287 x 592 x 292               | >95%                      | 9                     | 1700                    | 90                               | 450                            |
| 24 x 24 x 12                   | 592 x 592 x 292               | 90-95%                    | 8                     | 3400                    | 85                               | 450                            |
| 12 x 24 x 12                   | 287 x 592 x 292               | 90-95%                    | 8                     | 1700                    | 85                               | 450                            |
| 24 x 24 x 12                   | 592 x 592 x 292               | 80-85%                    | 7                     | 3400                    | 75                               | 450                            |
| 12 x 24 x 12                   | 287 x 592 x 292               | 80-85%                    | 7                     | 1700                    | 75                               | 450                            |
| 24 x 24 x 12                   | 592 x 592 x 292               | 60-65%                    | 6                     | 3400                    | 65                               | 450                            |
| 12 x 24 x 12                   | 287 x 592 x 292               | 60-65%                    | 6                     | 1700                    | 65                               | 450                            |