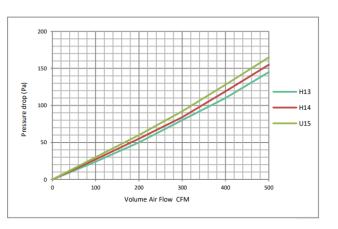

|                       | 950                     | 85                               |                                |
| 24 x 24 x 4                    | 610 x 610 x 75                |                                   |                       | 400                     | 75                               |                                |
| 36 x 24 x 4                    | 915 x 610 x 75                |                                   |                       | 700                     | 75                               |                                |
| 48 x 24 x 4                    | 1220 x 610 x 75               |                                   |                       | 950                     | 75                               |                                |



Pressure drop diagram valid for size 592 mm x 592 mm

### **Operating Condition**

| Temperature    | 70°C  |
|----------------|-------|
| Humidity Limit | 95%RH |

#### Material

| Frame        | Aluminum                 |  |  |
|--------------|--------------------------|--|--|
| Filter Media | Micro Glass Fiber        |  |  |
| Separator    | Hot melt                 |  |  |
| Faceguard    | Aluminum, EG Power baked |  |  |
| Sealant      | Polyurethane             |  |  |
| Gasket       | EPDM, Neoprene           |  |  |